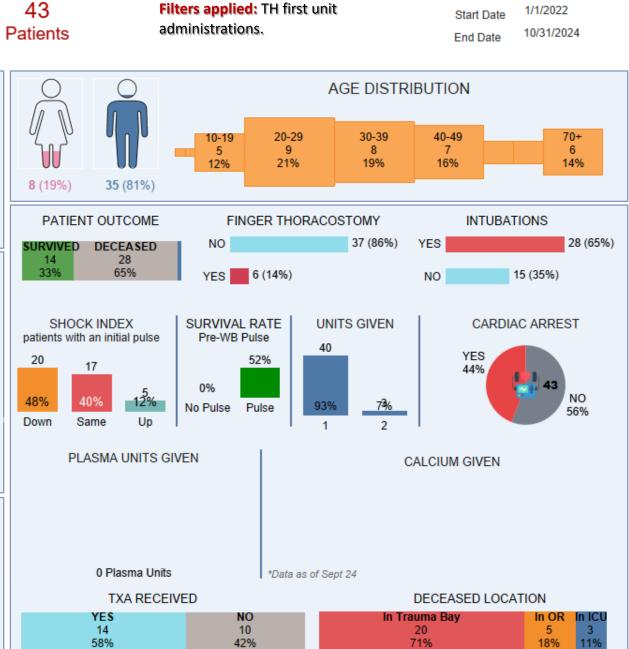

5

50%

1/1/2022 Start Date 10/31/2024 End Date

40-49 50-59 60-69 70+

12% 8% 8% 12%

2

3

NO

43%

2

INTUBATIONS

26 (25%)

In OR

2

20%

In ICU

3

30%

CARDIAC ARREST

3

1

2%

**JFK** 

43 (30%)

E57

YES 13 57% \*Data as of Mav 23

NO

10

43%

In Trauma Bay

6

75%