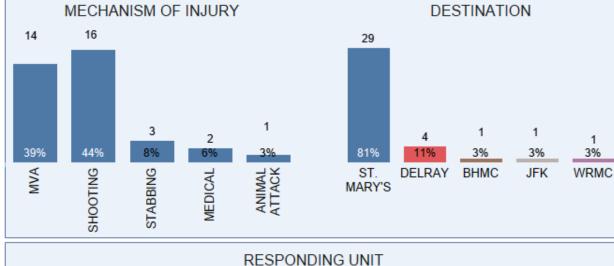

#### MECHANISM OF INJURY

W Health Care District

Start Date 1/1/2022 End Date 10/31/2024