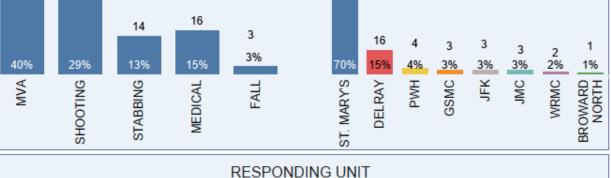

#### MECHANISM OF INJURY

W Health Care District

Start Date 1/1/2022 End Date 10/31/2024