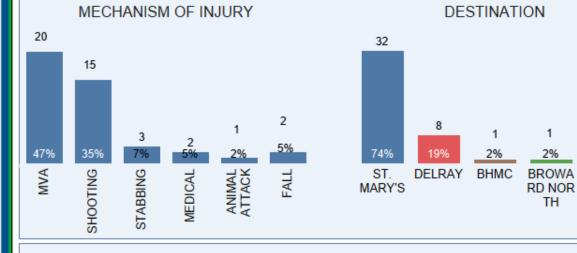

#### MECHANISM OF INJURY

W Health Care District

Start Date 1/1/2022 End Date 10/31/2024

#### **Health Care District** OF PALM BEACH COUNTY

7

MECHANISM OF INJURY

Filters applied: EMS19 first unit

1/1/2022

Start Date