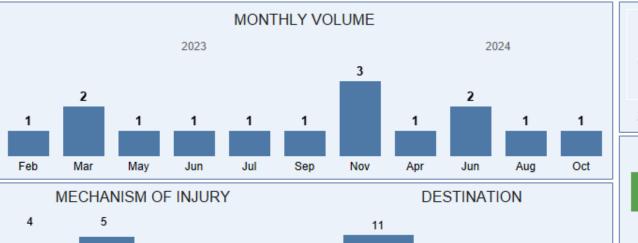

#### **Health Care District** 90 Filters applied: Patients with Traumatic Start Date OF PALM BEACH COUNTY Patients MOI & NO Cardiac Arrest. End Date MONTHLY VOLUME 2022 2023 2024 10-19 20-29 30-39 24 22 11