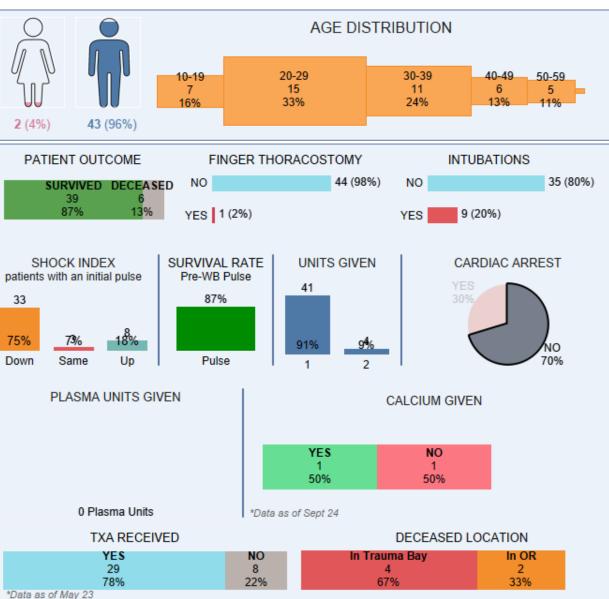

5

50%

1/1/2022 Start Date 10/31/2024 End Date

40-49 50-59 60-69 70+

12% 8% 8% 12%

2

3

NO

43%

2

INTUBATIONS

26 (25%)

In OR

2

20%

In ICU

3

30%

CARDIAC ARREST

3

1

2%

**JFK** 

43 (30%)

E57

YES 13 57% \*Data as of Mav 23

NO

10

43%

In Trauma Bay

6

75%

In OR

2

25%

W Health Care District

Start Date 1/1/2022