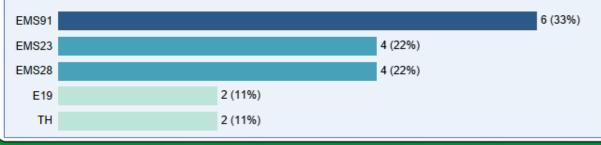

14 PM







Filters applied: None.

Start Date 7/1/2022 End Date 10/31/2024



















1

3%







#### **Health Care District** 90 Filters applied: Patients with Traumatic Start Date OF PALM BEACH COUNTY Patients MOI & NO Cardiac Arrest. End Date MONTHLY VOLUME 2022 2023 2024 10-19 20-29 30-39 24 22 11

22



5 5 5





7/1/2022

10/31/2024

## W Health Care District





Filters applied: Patients with Traumatic Penetrating MOI & NO Cardiac Arrest.

Start Date 7/1/2022 End Date 10/31/2024





2 (4%)

1 (2%)

E19

E57



### **Health Care District** OF PALM BEACH COUNTY





\*Data as of May 23









Filters applied: Patients with Traumatic

7/1/2022

Start Date







Filters applied: Medical Patients

1/1/2022 Start Date 10/31/2024 End Date



#### MECHANISM OF INJURY



































W Health Care District







Start Date 1/1/2022 End Date 10/31/2024









#### **Health Care District** OF PALM BEACH COUNTY

E73

1 (4%)





15

88%

\*Data as of May 23



2

12%

5

50%

1/1/2022 Start Date 10/31/2024 End Date

40-49 50-59 60-69 70+

12% 8% 8% 12%

2

3

NO

43%

2

INTUBATIONS

26 (25%)

In OR

2

20%

In ICU

3

30%

CARDIAC ARREST

3









1

2%

**JFK** 

43 (30%)







TH EMS23

EMS91 EMS28

E73

E19

E57



\*Data as of May 23



E73

E19

E57

YES 13 57% \*Data as of Mav 23

NO

10

43%

In Trauma Bay

6

75%

In OR

2

25%



W Health Care District







Start Date 1/1/2022











#### **Health Care District** OF PALM BEACH COUNTY



7



MECHANISM OF INJURY









Filters applied: EMS19 first unit

1/1/2022

Start