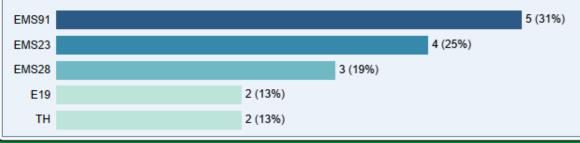

rs applied: None.

Start Date 7/1/2022 End Date 10/31/2024



















1

3%







#### **Health Care District** 90 Filters applied: Patients with Traumatic Start Date OF PALM BEACH COUNTY Patients MOI & NO Cardiac Arrest. End Date MONTHLY VOLUME 2022 2023 2024 10-19 20-29 30-39 24 22 11

22



5 5 5





7/1/2022

10/31/2024

## W Health Care District





Filters applied: Patients with Traumatic Penetrating MOI & NO Cardiac Arrest.

Start Date 7/1/2022 End Date 10/31/2024





2 (4%)

1 (2%)

E19

E57



### **Health Care District** OF PALM BEACH COUNTY





\*Data as of May 23









Filters applied: Patients with Traumatic

7/1/2022

Start Date







Filters applied: Medical Patients

1/1/2022 Start Date 10/31/2024 End Date



#### MECHANISM OF INJURY



































W Health Care District







Start Date 1/1/2022 End Date 10/31/2024









#### **Health Care District** OF PALM BEACH COUNTY

E73

1 (4%)





15

88%

\*Data as of May 23



2

12%

5

50%

1/1/2022 Start Date 10/31/2024 End Date

40-49 50-59 60-69 70+

12% 8% 8% 12%

2

3

NO

43%

2

INTUBATIONS

26 (25%)

In OR

2

20%

In ICU

3

30%

CARDIAC ARREST

3









1

2%

**JFK** 

43 (30%)







TH EMS23

EMS91 EMS28

E73

E19

E57



\*Data as of May 23



E73

E19

E57

YES 13 57% \*Data as of Mav 23

NO

10

43%

In Trauma Bay

6

75%

In OR

2

25%



W Health Care District







Start Date 1/1/2022











#### **Health Care District** OF PALM BEACH COUNTY



7



MECHANISM OF INJURY









Filters applied: EMS19 first unit

1/1/2022

Start Date