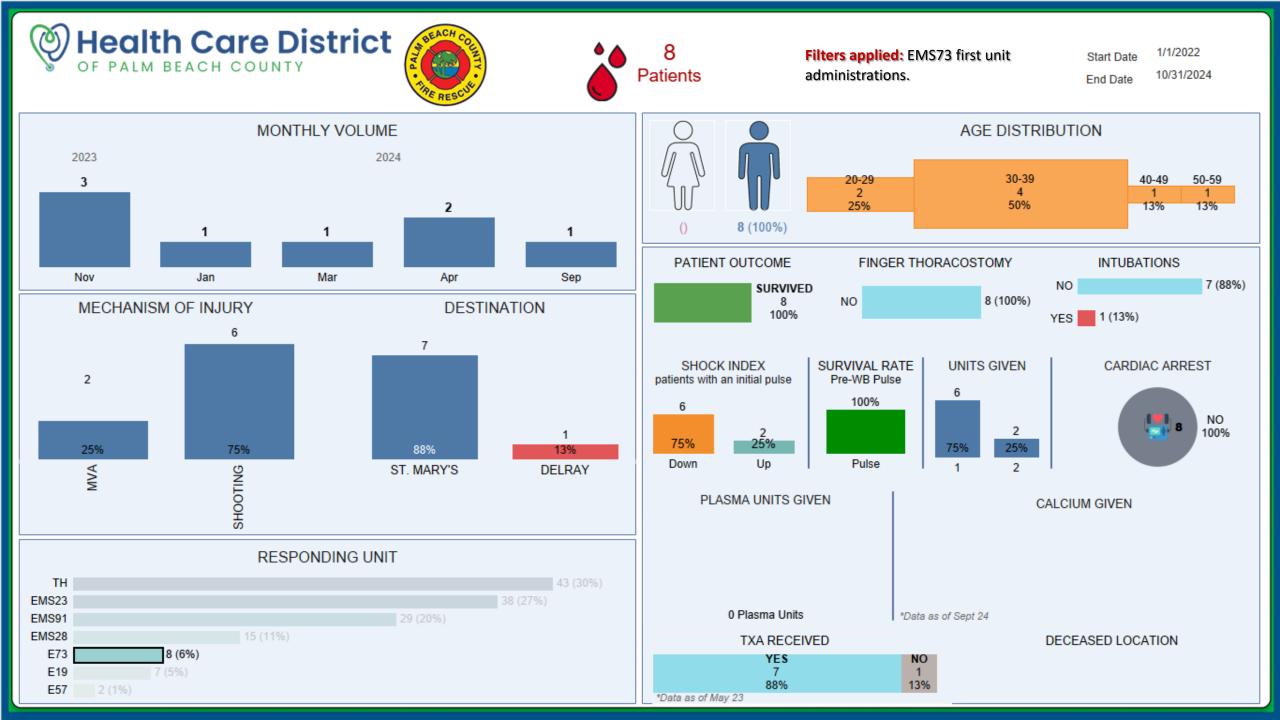

# Whole Blood Outcomes

File created on: 12/11/2024 2:28:14 PM

Filters applied: None.

Start Date 7/1/2022 End Date 10/31/2024

1

3%

#### **Health Care District** 90 Filters applied: Patients with Traumatic Start Date OF PALM BEACH COUNTY Patients MOI & NO Cardiac Arrest. End Date MONTHLY VOLUME 2022 2023 2024 10-19 20-29 30-39 24 22 11

22

5 5 5

7/1/2022

10/31/2024