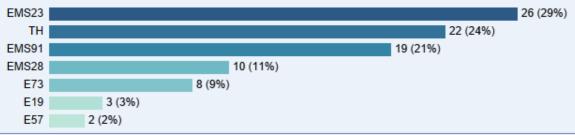

# Whole Blood Outcomes

File created on: 12/11/2024 2:28:14 PM







Filters applied: None.

Start Date 7/1/2022 End Date 10/31/2024



















1

3%







#### **Health Care District** 90 Filters applied: Patients with Traumatic Start Date OF PALM BEACH COUNTY Patients MOI & NO Cardiac Arrest. End Date MONTHLY VOLUME 2022 2023 2024 10-19 20-29 30-39 24 22 11

22



5 5 5





7/1/2022

10/31/2024

## W Health Care District





Filters applied: Patients with Traumatic Penetrating MOI & NO Cardiac Arrest.

Start Date 7/1/2022 End Date 10/31/2024





2 (4%)

1 (2%)

E19

E57



### **Health Care District** OF PALM BEACH COUNTY





\*Data as of May 23









Filters applied: Patients with Traumatic

7/1/2022

Start Date







Filters applied: Medical Patients

1/1/2022 Start Date 10/31/2024 End Date



#### MECHANISM OF INJURY



































W Health Care District







Start Date 1/1/2022 End Date 10/31/2024









#### **Health Care District** OF PALM BEACH COUNTY

E73

1 (4%)





15

88%

\*Data as of May 23



2

12%

5

50%

1/1/2022 Start Date 10/31/2024 End Date

40-49 50-59 60-69 70+

12% 8% 8% 12%

2

3

NO

43%

2

INTUBA