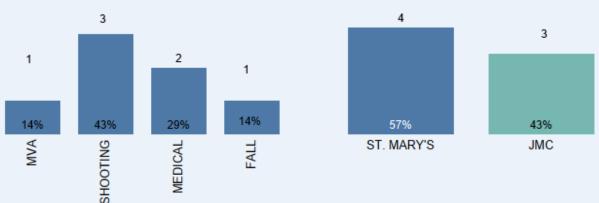

3

30%

CARDIAC ARREST

3

1

2%

**JFK** 

43 (30%)

TH EMS23

EMS91 EMS28

E73

E19

E57

\*Data as of May 23

E73

E19