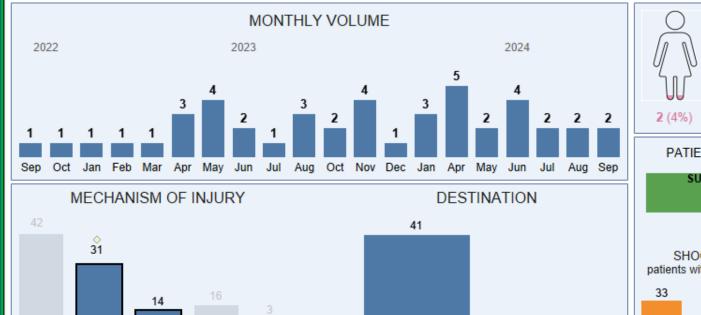

#### **Health Care District** 90 Filters applied: Patients with Traumatic Start Date OF PALM BEACH COUNTY Patients MOI & NO Cardiac Arrest. End Date MONTHLY VOLUME 2022 2023 2024 10-19 20-29 30-39 24 22 11

22

5 5 5

7/1/2022

10/31/2024

#### MECHANISM OF INJURY

W Health Care District

Start Date 1/1/2022 End Date 10/31/2024

TH EMS23

EMS91 EMS28

E73

E19

E57

\*Data as of May 23

E73

E19