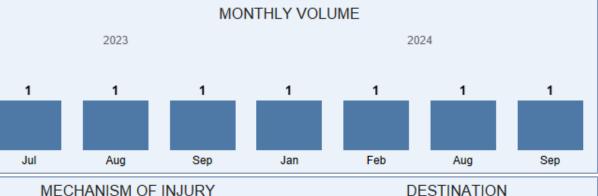

#### MECHANISM OF INJURY

W Health Care District

Start Date 1/1/2022 End Date 10/31/2024

#### **Health Care District** OF PALM BEACH COUNTY

E73

1 (4%)

15

88%

\*Data as of May 23

2

12%

5

50%

1/1/2022 Start Date 10/31/2024 End Date

40-49 50-59 60-69 70+

12% 8% 8% 12%

2

3

NO