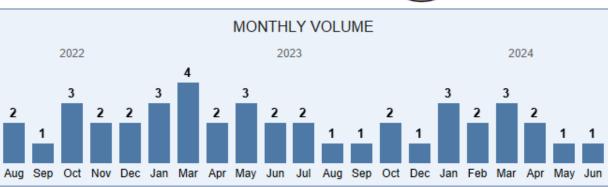

#### **Health Care District** 90 Filters applied: Patients with Traumatic Start Date OF PALM BEACH COUNTY Patients MOI & NO Cardiac Arrest. End Date MONTHLY VOLUME 2022 2023 2024 10-19 20-29 30-39 24 22 11

22

5 5 5

7/1/2022

10/31/2024