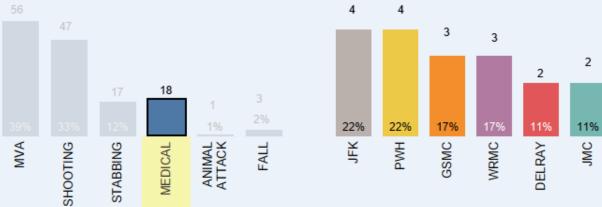

#### MECHANISM OF INJURY

W Health Care District

Start Date 1/1/2022 End Date 10/31/2024