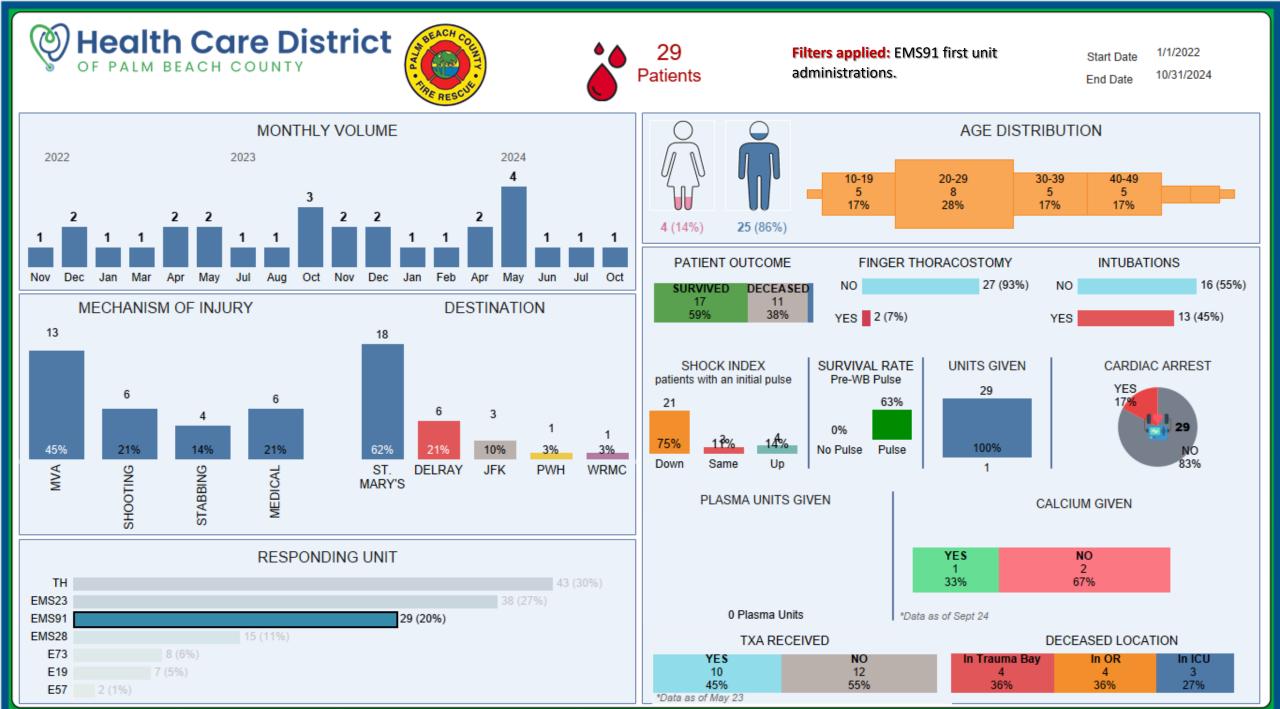

# Whole Blood Outcomes

File created on: 12/11/2024 2:28:14 PM

Filters applied: None.

Start Date 7/1/2022 End Date 10/31/2024

1

3%