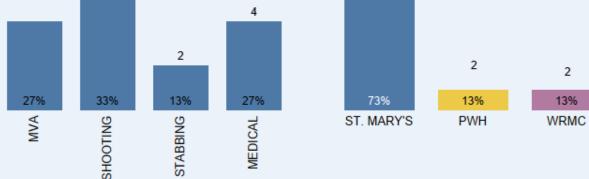

#### MECHANISM OF INJURY

W Health Care District

Start Date 1/1/2022 End Date 10/31/2024