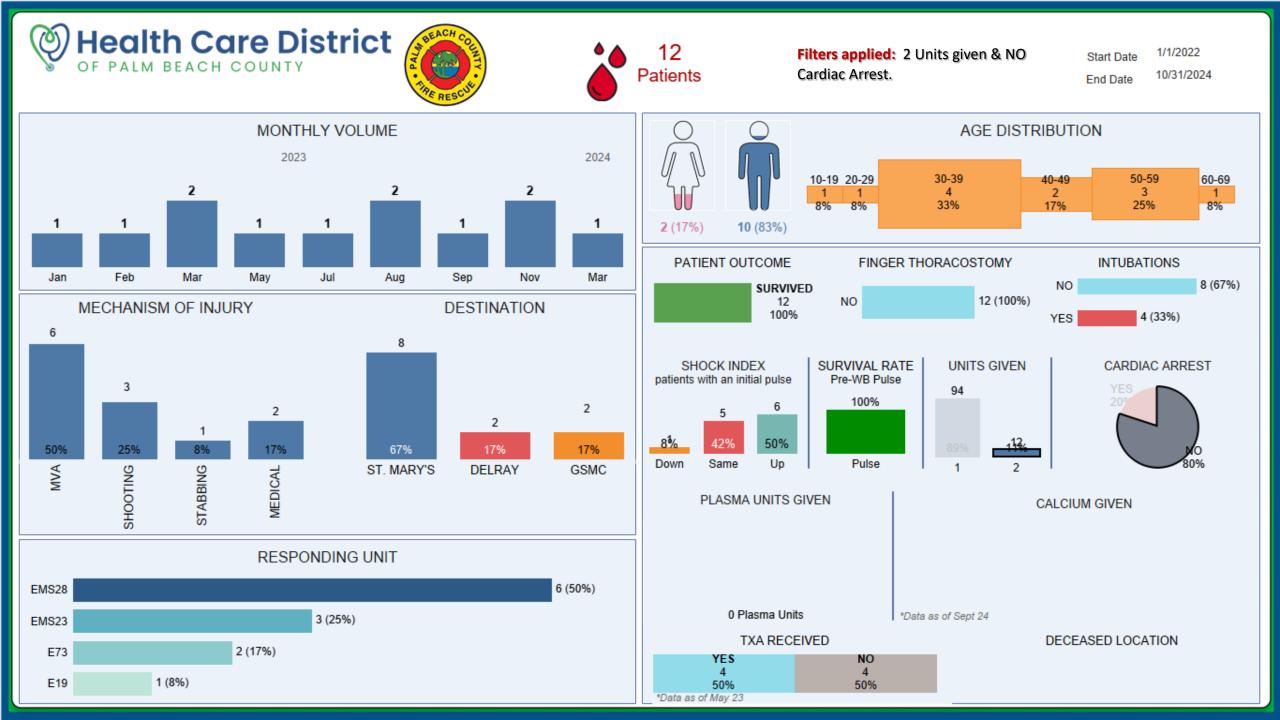

# Whole Blood Outcomes

File created on: 12/11/2024 2:28:14 PM

Filters applied: None.

Start Date 7/1/2022 End Date 10/31/2024

1

3%

#### **Health Care District** 90 Filters applied: Patients with Traumatic Start Date OF PALM BEACH COUNTY Patients MOI & NO Cardiac Arrest. End Date MONTHLY VOLUME 2022 2023 2024 10-19 20-29 30-39 24 22 11

22

5 5 5

7/1/2022

10/31/2024