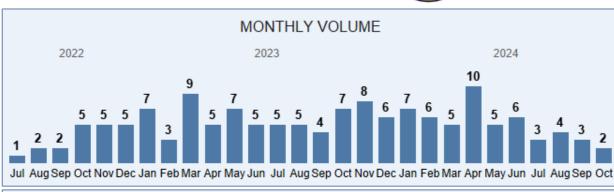

#### **Health Care District** 90 Filters applied: Patients with Traumatic Start Date OF PALM BEACH COUNTY Patients MOI & NO Cardiac Arrest. End Date MONTHLY VOLUME 2022 2023 2024 10-19 20-29 30-39 24 22 11

22

5 5 5

7/1/2022

10/31/2024