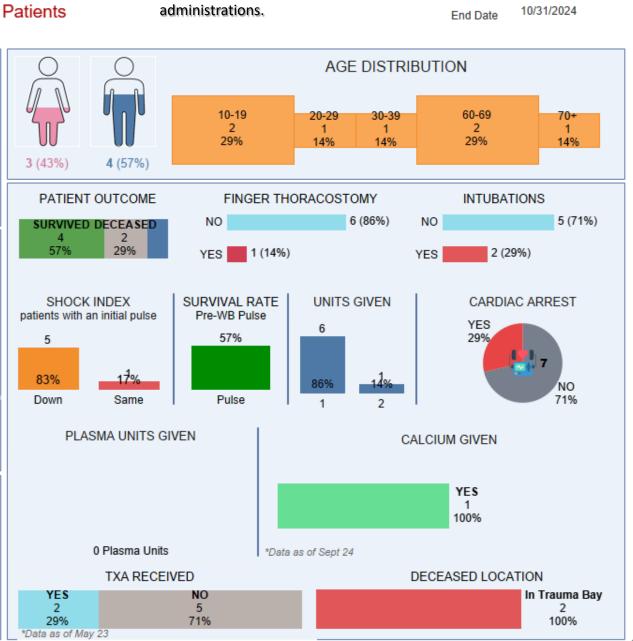

5

50%

1/1/2022 Start Date 10/31/2024 End Date

40-49 50-59 60-69 70+

12% 8% 8% 12%

2

3

NO