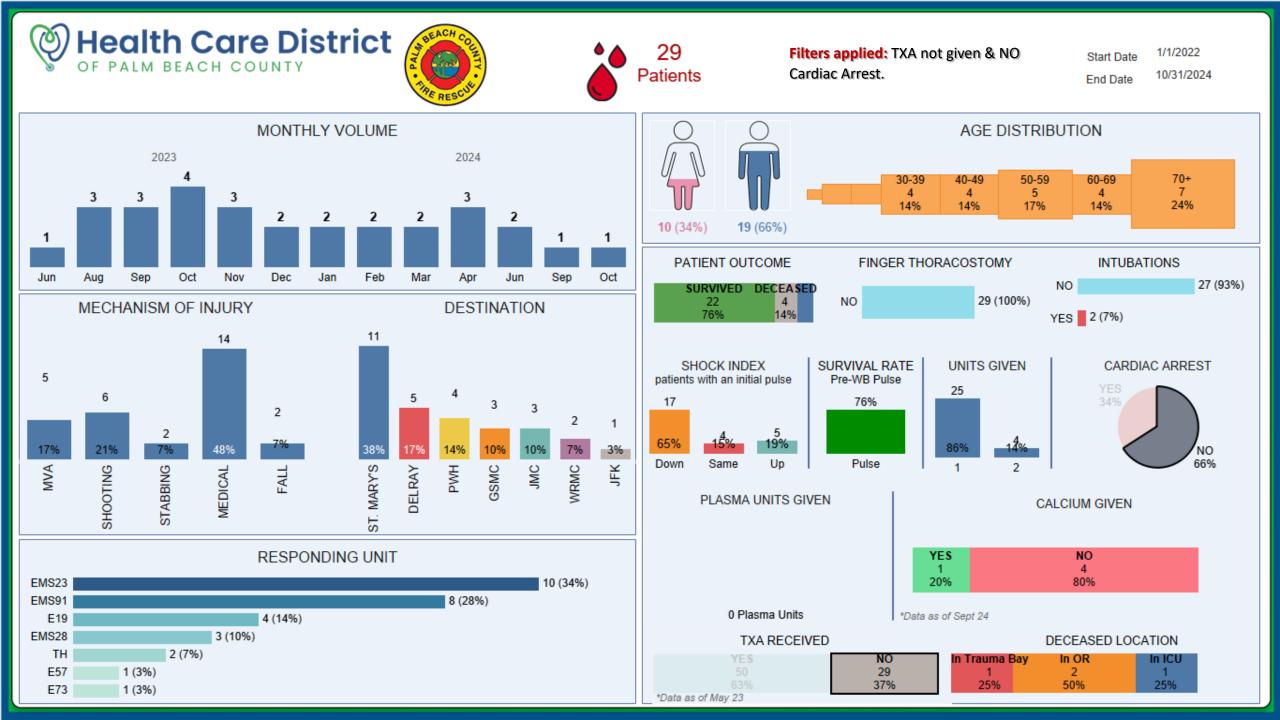

#### MECHANISM OF INJURY

W Health Care District

Start Date 1/1/2022 End Date 10/31/2024

5

50%

1/1/2022 Start Date 10/31/2024 End Date

40-49 50-59 60-69 70+

12% 8% 8% 12%

2

3

NO

43%

2

INTUBATIONS

26 (25%)

In OR

2

20%

In ICU

3

30%

CARDIAC ARREST

3

1

2%

**JFK** 

43 (30%)

TH EMS23

EMS91 EMS28

E73

E19

E57

\*Data as of May 23

E73

E19

E57

YES 13 57% \*Data as of Mav 23

NO

10

43%

In Trauma Bay

6

75%

In OR

2

25%

W Health Care District

Start Date 1/1/2022