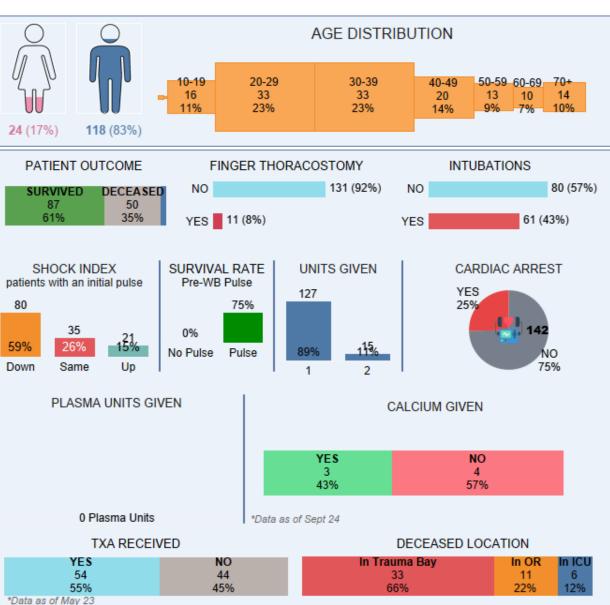

# Whole Blood Outcomes

File created on: 12/11/2024 2:28:14 PM

Filters applied: None.

Start Date 7/1/2022 End Date 10/31/2024

1

3%