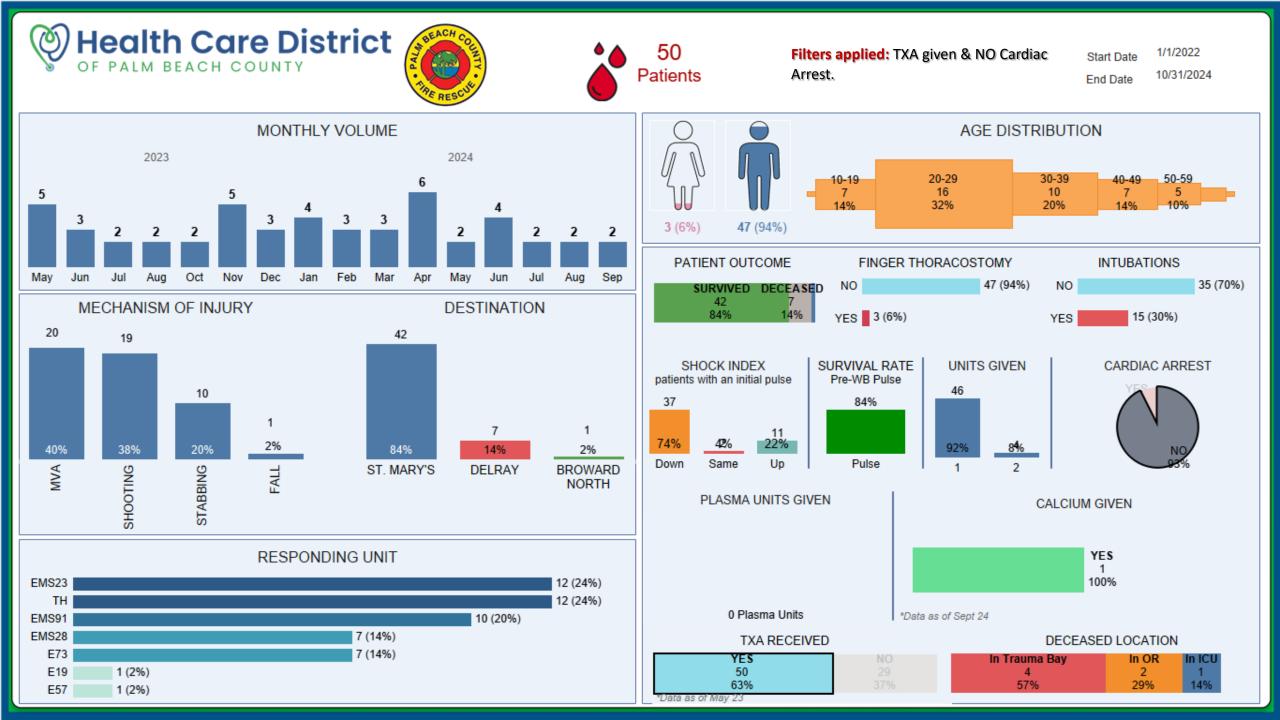

## W Health Care District

Filters applied: Patients with Traumatic Penetrating MOI & NO Cardiac Arrest.

Start Date 7/1/2022 End Date 10/31/2024

2 (4%)

1 (2%)

E19

E57

### **Health Care District** OF PALM BEACH COUNTY

\*Data as of May 23

Filters applied: Patients with Traumatic

7/1/2022

Start Date

Filters applied: Medical Patients

1/1/2022 Start Date 10/31/2024 End Date

#### **Health Care District** OF PALM BEACH COUNTY

E73

1 (4%)

15

88%

\*Data as of May 23

2

12%