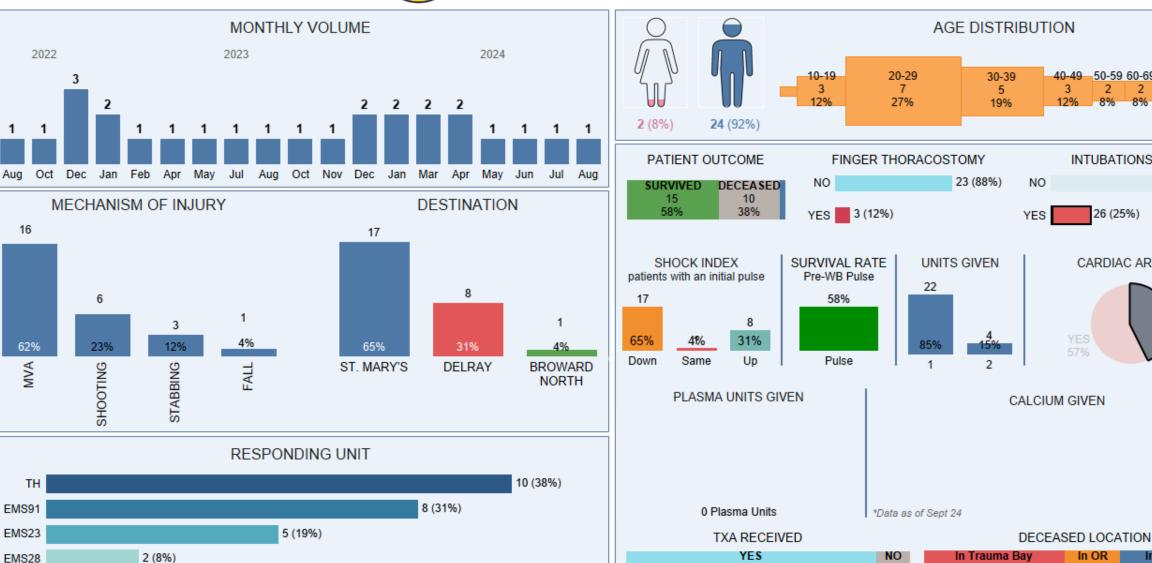

#### MECHANISM OF INJURY

W Health Care District

Start Date 1/1/2022 End Date 10/31/2024

5

50%

1/1/2022 Start Date 10/31/2024 End Date

40-49 50-59 60-69 70+

12% 8% 8% 12%

2

3

NO

TH EMS23

EMS91 EMS28

E73

E19

E57

\*Data as of May 23

E73

E19

#### **Health Care District** OF PALM BEACH COUNTY

7

MECHANISM OF INJURY

Filters applied: EMS19 first unit

1/1/2022

Start Date