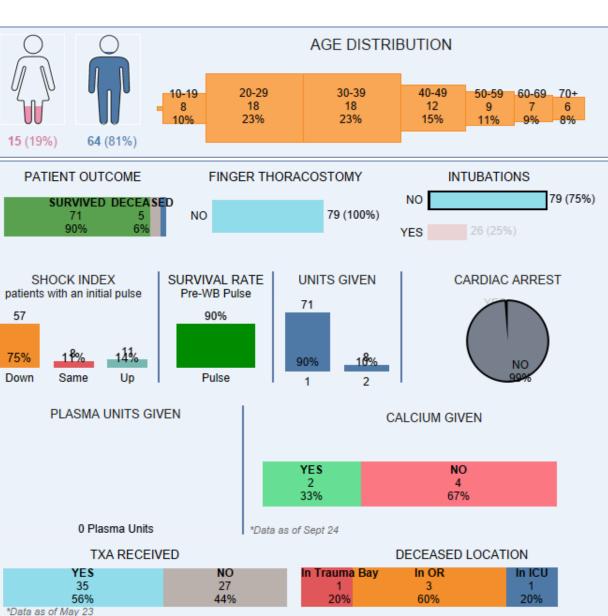

# Whole Blood Outcomes

File created on: 12/11/2024 2:28:14 PM

Filters applied: None.

Start Date 7/1/2022 End Date 10/31/2024

1

3%

#### **Health Care District** 90 Filters applied: Patients with Traumatic Start Date OF PALM BEACH COUNTY Patients MOI & NO Cardiac Arrest. End Date MONTHLY VOLUME 2022 2023 2024 10-19 20-29 30-39 24 22 11

22

5 5 5

7/1/2022

10/31/2024