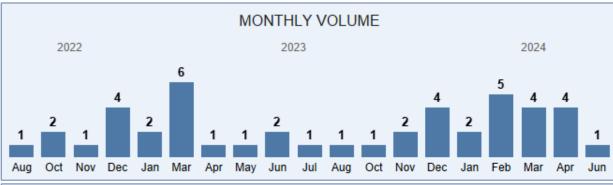

#### MECHANISM OF INJURY

W Health Care District

Start Date 1/1/2022 End Date 10/31/2024

#### **Health Care District** OF PALM BEACH COUNTY

7

MECHANISM OF INJURY

Filters applied: EMS19 first unit

1/1/2022

Start Date