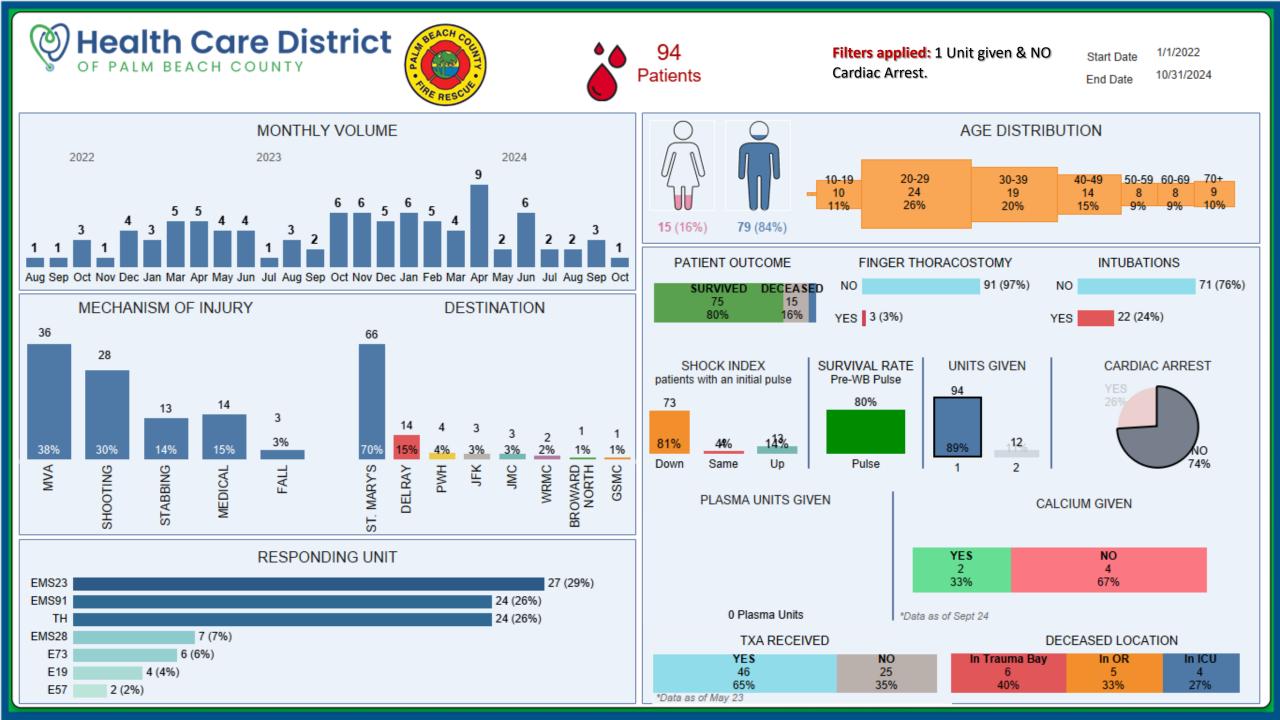

#### **Health Care District** 90 Filters applied: Patients with Traumatic Start Date OF PALM BEACH COUNTY Patients MOI & NO Cardiac Arrest. End Date MONTHLY VOLUME 2022 2023 2024 10-19 20-29 30-39 24 22 11

22

5 5 5

7/1/2022

10/31/2024

## W Health Care District

Filters applied: Patients with Traumatic Penetrating MOI & NO Cardiac Arrest.

Start Date 7/1/2022 End Date 10/31/2024

2 (4%)

1 (2%)

E19

E57

### **Health Care District** OF PALM BEACH COUNTY

\*Data as of May 23

Filters applied: Patients with Traumatic

7/1/2022

Start Date

Filters applied: Medical Patients

1/1/2022 Start Date 10/31/2024 End Date

#### **Health Care District** OF PALM BEACH COUNTY

E73

1 (4%)

15

88%

\*Data as of May 23

2

12%

5

50%

1/1/2022 Start Date 10/31/2024 End Date

40-49 50-59 60-69 70+

12% 8% 8% 12%

2

3

NO

43%

2

INTUBATIONS

26 (25%)

In OR

2

20%

In ICU

3

30%

CARDIAC ARREST

3

1

2%

**JFK** 

43 (30%)

TH EMS23

EMS91 EMS28

E73

E19

E57

\*Data as of May 23

E73

E19

E57

YES 13 57% \*Data as of Mav 23

NO

10

43%

In Trauma Bay

6

75%

In OR

2

25%

W Health Care District

Start Date 1/1/2022