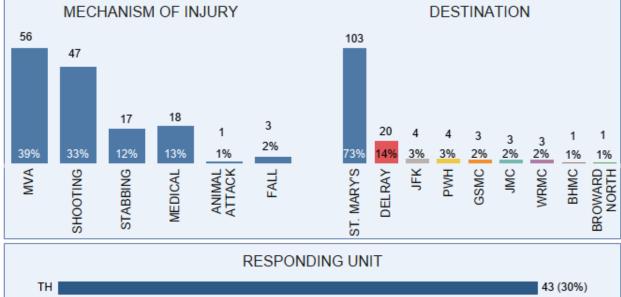

#### MECHANISM OF INJURY

W Health Care District

Start Date 1/1/2022 End Date 10/31/2024

3

30%

CARDIAC ARREST

3

1

2%

**JFK** 

43 (30%)