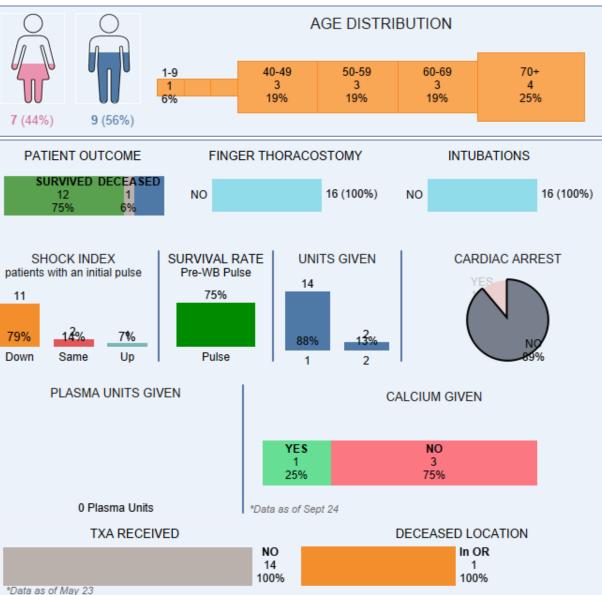

### **Health Care District** OF PALM BEACH COUNTY

\*Data as of May 23

Filters applied: Patients with Traumatic

7/1/2022

Start Date

Filters applied: Medical Patients

1/1/2022 Start Date 10/31/2024 End Date

#### **Health Care District** OF PALM BEACH COUNTY

E73

1 (4%)

15

88%

\*Data as of May 23

2

12%

5

50%

1/1/2022 Start Date 10/31/2024 End Date

40-49 50-59 60-69 70+

12% 8% 8% 12%

2

3

NO

43%

2

INTUBATIONS

26 (25%)

In OR

2

20%

In ICU

3

30%

CARDIAC ARREST

3

1

2%

**JFK** 

43 (30%)

E57

YES 13 57% \*Data as of Mav 23

NO

10

43%

In Trauma Bay

6

75%

In OR

2

25%

W Health Care District

Start Date 1/1/2022