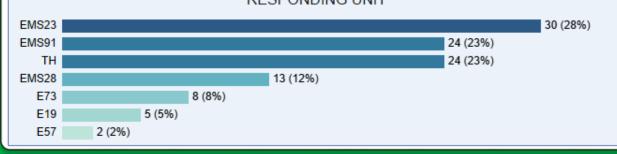

# Whole Blood Outcomes

File created on: 12/11/2024 2:28:14 PM







Filters applied: None.

Start Date 7/1/2022 End Date 10/31/2024



















1

3%







#### **Health Care District** 90 Filters applied: Patients with Traumatic Start Date OF PALM BEACH COUNTY Patients MOI & NO Cardiac Arrest. End Date MONTHLY VOLUME 2022 2023 2024 10-19 20-29 30-39 24 22 11

22



5 5 5





7/1/2022

10/31/2024

## W Health Care District





Filters applied: Patients with Traumatic Penetrating MOI & NO Cardiac Arrest.

Start Date 7/1/2022 End Date 10/31/2024





2 (4%)

1 (2%)

E19

E57



### **Health Care District** OF PALM BEACH COUNTY





\*Data as of May 23









Filters applied: Patients with Traumatic

7/1/2022

Start Date







Filters applied: Medical Patients

1/1/2022 Start Date 10/31/2024 End Date



#### MECHANISM OF INJURY



































W Health Care District







Start Date 1/1/2022 End Date 1