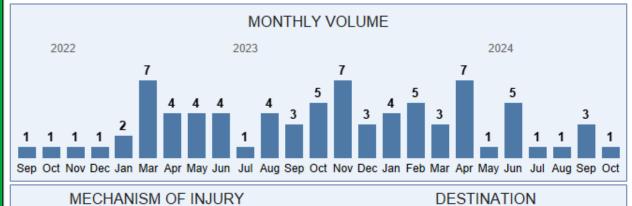

#### MECHANISM OF INJURY

W Health Care District

Start Date 1/1/2022 End Date 10/31/2024