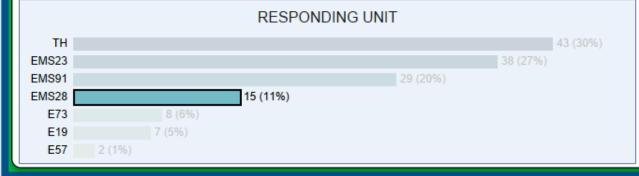

3

30%

CARDIAC ARREST

3

1

2%

**JFK** 

43 (30%)

TH EMS23

EMS91 EMS28

E73

E19

E57

\*Data as of May 23

E73

E19