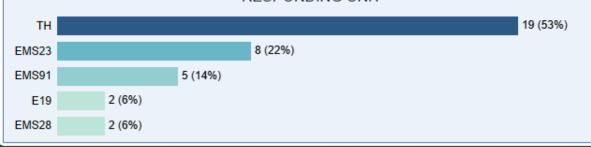

# Whole Blood Outcomes

File created on: 12/11/2024 2:28:14 PM







Filters applied: None.

Start Date 7/1/2022 End Date 10/31/2024



















1

3%







#### **Health Care District** 90 Filters applied: Patients with Traumatic Start Date OF PALM BEACH COUNTY Patients MOI & NO Cardiac Arrest. End Date MONTHLY VOLUME 2022 2023 2024 10-19 20-29 30-39 24 22 11

22



5 5 5





7/1/2022

10/31/2024

## W Health Care District





Filters applied: Patients with Traumatic Penetrating MOI & NO Cardiac Arrest.

Start Date 7/1/2022 End Date 10/31/2024





2 (4%)

1 (2%)

E19

E57



### **Health Care District** OF PALM BEACH COUNTY





\*Data as of May 23









Filters applied: Patients with Traumatic

7/1/2022

Start Date







Filters applied: Medical Patients

1/1/2022 Start Date 10/31/2024 End Date



#### MECHANISM OF INJURY



































W Health Care District







Start Date 1/1/2022 End Date 10/31/2024