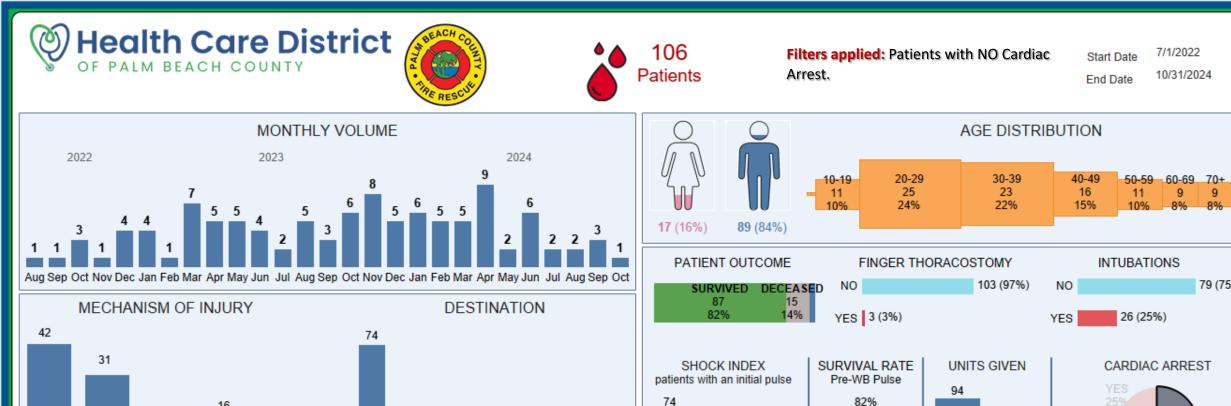

#### **Health Care District** 90 Filters applied: Patients with Traumatic Start Date OF PALM BEACH COUNTY Patients MOI & NO Cardiac Arrest. End Date MONTHLY VOLUME 2022 2023 2024 10-19 20-29 30-39 24 22 11

22

5 5 5

7/1/2022

10/31/2024