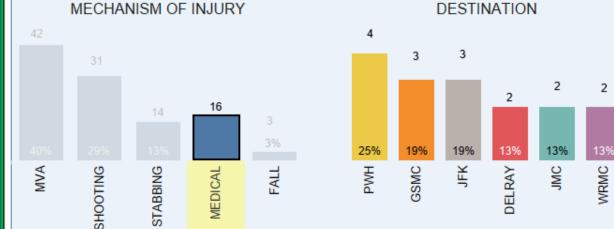

#### MECHANISM OF INJURY

W Health Care District

Start Date 1/1/2022 End Date 10/31/2024

5

50%

1/1/2022 Start Date 10/31/2024 End Date

40-49 50-59 60-69 70+

12% 8% 8% 12%

2

3

NO