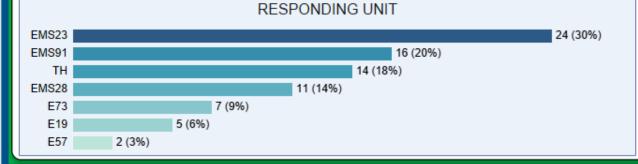

#### **Health Care District** 90 Filters applied: Patients with Traumatic Start Date OF PALM BEACH COUNTY Patients MOI & NO Cardiac Arrest. End Date MONTHLY VOLUME 2022 2023 2024 10-19 20-29 30-39 24 22 11

22



5 5 5





7/1/2022

10/31/2024

## W Health Care District





Filters applied: Patients with Traumatic Penetrating MOI & NO Cardiac Arrest.

Start Date 7/1/2022 End Date 10/31/2024





2 (4%)

1 (2%)

E19

E57



### **Health Care District** OF PALM BEACH COUNTY





\*Data as of May 23









Filters applied: Patients with Traumatic

7/1/2022

Start Date







Filters applied: Medical Patients

1/1/2022 Start Date 10/31/2024 End Date



#### MECHANISM OF INJURY



































W Health Care District







Start Date 1/1/2022 End Date 10/31/2024









#### **Health Care District** OF PALM BEACH COUNTY

E73

1 (4%)





15

88%

\*Data as of May 23



2

12%

5

50%

1/1/2022 Start Date 10/31/2024 End Date

40-49 50-59 60-69 70+

12% 8% 8% 12%

2

3

NO

43%

2

INTUBATIONS

26 (25%)

In OR

2

20%

In ICU

3

30%

CARDIAC ARREST

3









1

2%

**JFK** 

43 (30%)







TH EMS23

EMS91 EMS28

E73

E19

E57



\*Data as of May 23



E73

E19

E57

YES 13 57% \*Data as of Mav 23

NO

10

43%

In Trauma Bay

6

75%

In OR

2

25%



W Health Care District







Start Date 1/1/2022











#### **Health Care District** OF PALM BEACH COUNTY



7



MECHANISM OF INJURY









Filters applied: EMS19 first unit

1/1/2022

Start Date