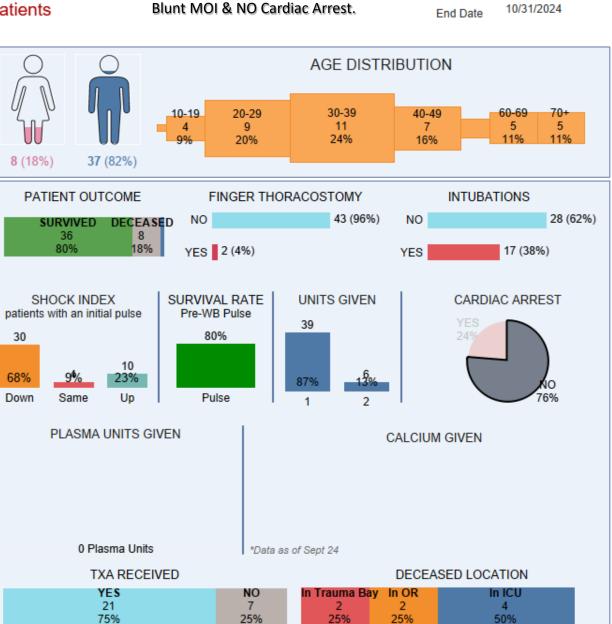

5

50%

1/1/2022 Start Date 10/31/2024 End Date

40-49 50-59 60-69 70+

12% 8% 8% 12%

2

3

NO

43%

2

INTUBATIONS

26 (25%)

In OR

2

20%

In ICU

3

30%

CARDIAC ARREST

3

1

2%

**JFK** 

43 (30%)