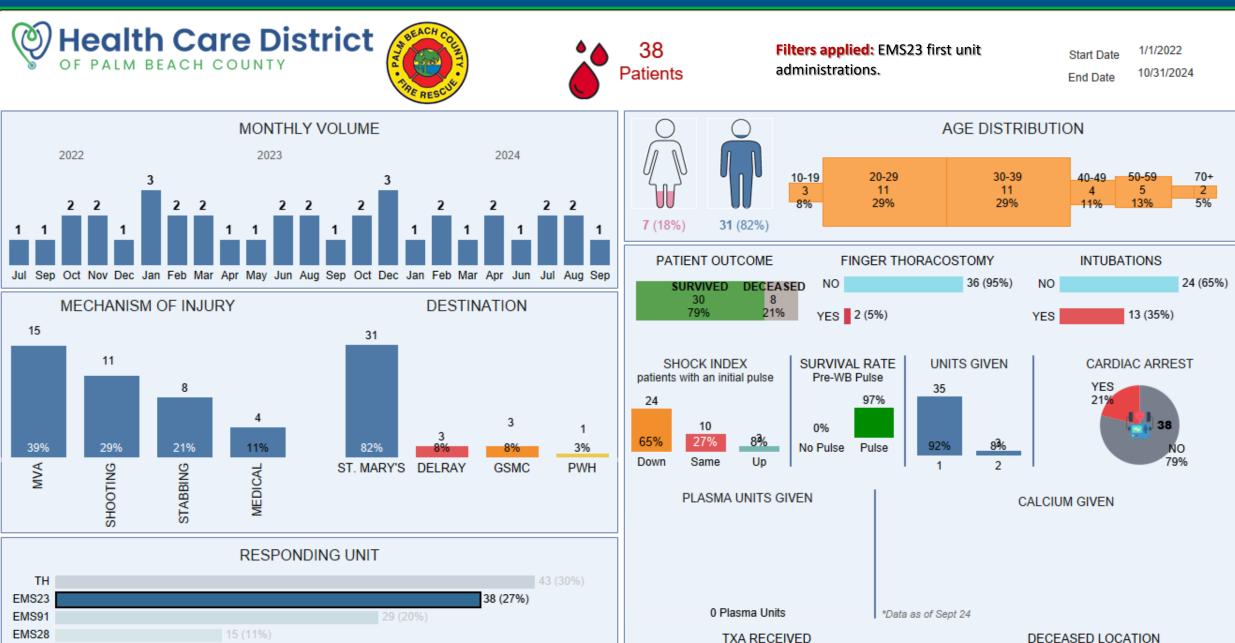

# Whole Blood Outcomes

File created on: 12/11/2024 2:28:14 PM

Filters applied: None.

Start Date 7/1/2022 End Date 10/31/2024

1

3%