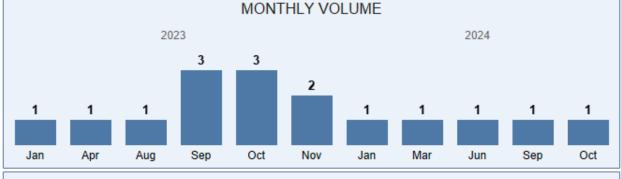

### **Health Care District** OF PALM BEACH COUNTY

\*Data as of May 23

Filters applied: Patients with Traumatic

7/1/2022

Start Date

Filters applied: Medical Patients

1/1/2022 Start Date 10/31/2024 End Date