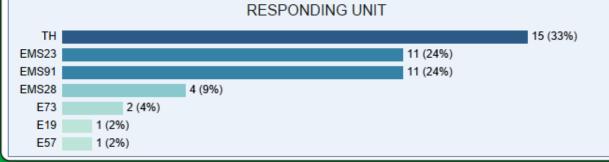

# Whole Blood Outcomes

File created on: 12/11/2024 2:28:14 PM







Filters applied: None.

Start Date 7/1/2022 End Date 10/31/2024



















1

3%







#### **Health Care District** 90 Filters applied: Patients with Traumatic Start Date OF PALM BEACH COUNTY Patients MOI & NO Cardiac Arrest. End Date MONTHLY VOLUME 2022 2023 2024 10-19 20-29 30-39 24 22 11

22



5 5 5





7/1/2022

10/31/2024

## W Health Care District





Filters applied: Patients with Traumatic Penetrating MOI & NO Cardiac Arrest.

Start Date 7/1/2022 End Date 10/31/2024





2 (4%)

1 (2%)

E19

E57



### **Health Care District** OF PALM BEACH COUNTY





\*Data as of May 23









Filters applied: Patients with Traumatic

7/1/2022

Start Date







Filters applied: Medical Patients

1/1/2022 Start Date 10/31/2024 End Date



#### MECHANISM OF INJURY



































W Health Care District







Start Date 1/1/2022 End Date 10/31/2024









#### **Health Care District** OF PALM BEACH COUNTY

E73

1 (4%)





15

88%

\*Data as of May 23



2

12%

5

50%

1/1/2022 Start Date 10/31/2024 End Date

40-49 50-59 60-69 70+

12% 8% 8% 12%

2

3

NO

43%

2

INTUBATIONS

26 (25%)

In OR

2

20%

In ICU

3

30%

CARDIAC ARREST

3









1

2%

**JFK** 

43 (30%)







TH EMS23

EMS91 EMS28

E73

E19

E57



\*Data as of May 23



E73

E19

E57

YES 13 57% \*Data as of Mav 23

NO

10

43%

In Trauma Bay

6

75%

In OR

2

25%



W Health Care Dist