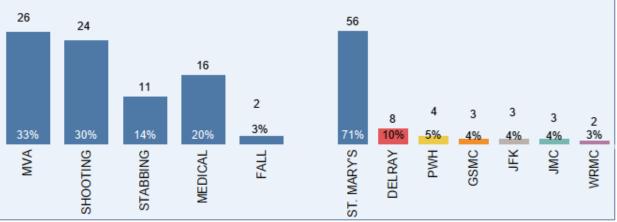

#### MECHANISM OF INJURY

W Health Care District

Start Date 1/1/2022 End Date 10/31/2024