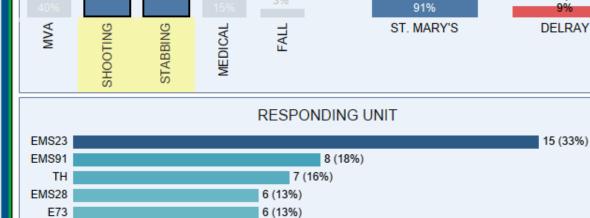

# Whole Blood Outcomes

File created on: 12/11/2024 2:28:14 PM







Filters applied: None.

Start Date 7/1/2022 End Date 10/31/2024



















1

3%







#### **Health Care District** 90 Filters applied: Patients with Traumatic Start Date OF PALM BEACH COUNTY Patients MOI & NO Cardiac Arrest. End Date MONTHLY VOLUME 2022 2023 2024 10-19 20-29 30-39 24 22 11

22



5 5 5





7/1/2022

10/31/2024

## W Health Care District





Filters applied: Patients with Traumatic Penetrating MOI & NO Cardiac Arrest.

Start Date 7/1/2022 End Date 10/31/2024





2 (4%)

1 (2%)

E19

E57



### **Health Care District** OF PALM BEACH COUNTY





\*Data as of May 23









Filters applied: Patients with Traumatic

7/1/2022

Start Date







Filters applied: Medical Patients

1/1/2022 Start Date 10/31/2024 End Date



#### MECHANISM OF INJURY



































W Health Care District







Start Date 1/1/2022 End Date 10/31/2024









#### **Health Care District** OF PALM BEACH COUNTY

E73

1 (4%)





15

88%

\*Data as of May 23



2

12%

5

50%

1/1/2022 Start Date 10/31/2024 End Date

40-49 50-59 60-69 70+

12% 8% 8% 12%

2

3

NO

43%

2

INTUBATIONS

26 (25%)

In OR

2

20%

In ICU

3

30%

CARDIAC ARREST

3









1

2%

**JFK** 

43 (30%)







TH EMS23

EMS91 EMS28

E73

E19

E57



\*Data as of May 23



E73

E19