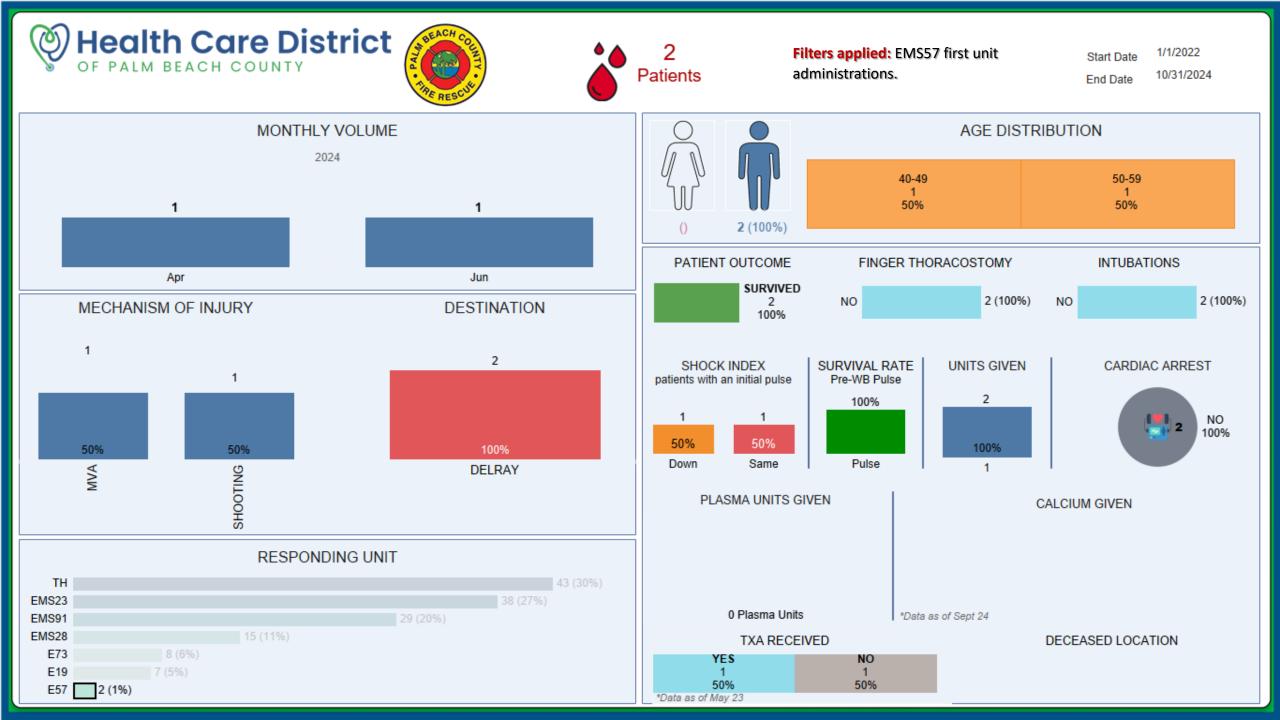

### **Health Care District** OF PALM BEACH COUNTY

\*Data as of May 23

Filters applied: Patients with Traumatic

7/1/2022

Start Date

Filters applied: Medical Patients

1/1/2022 Start Date 10/31/2024 End Date