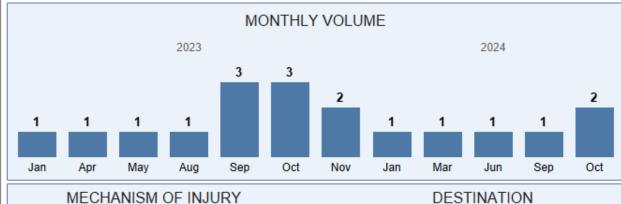

#### **Health Care District** 90 Filters applied: Patients with Traumatic Start Date OF PALM BEACH COUNTY Patients MOI & NO Cardiac Arrest. End Date MONTHLY VOLUME 2022 2023 2024 10-19 20-29 30-39 24 22 11

22

5 5 5

7/1/2022

10/31/2024