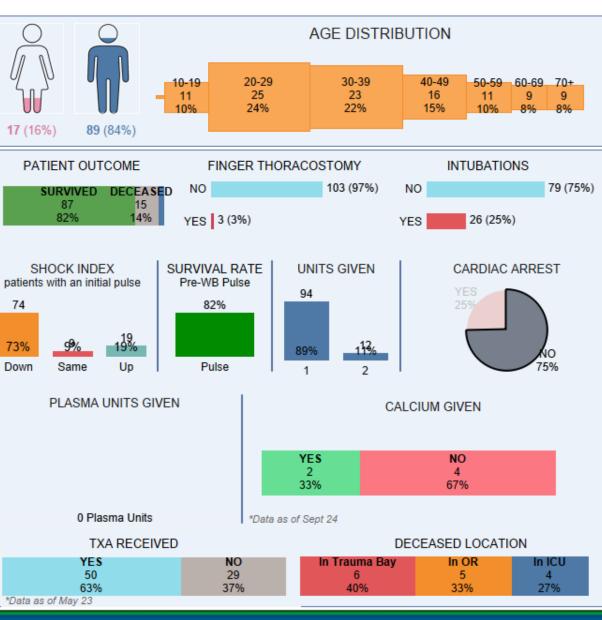

# Whole Blood Outcomes

File created on: 12/11/2024 2:28:14 PM

Filters applied: None.

Start Date 7/1/2022 End Date 10/31/2024

1

3%