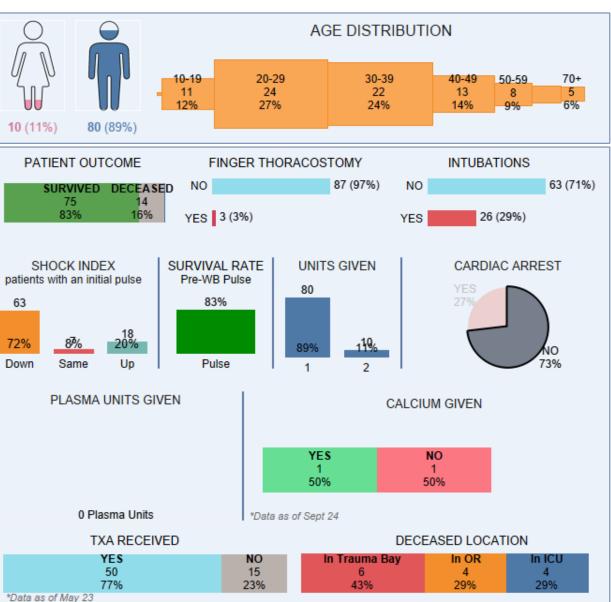

### **Health Care District** OF PALM BEACH COUNTY

\*Data as of May 23

Filters applied: Patients with Traumatic

7/1/2022

Start Date

Filters applied: Medical Patients

1/1/2022 Start Date 10/31/2024 End Date