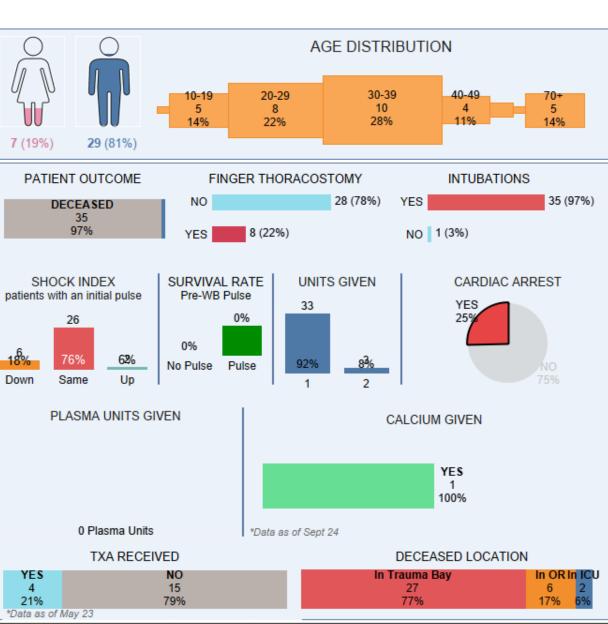

# Whole Blood Outcomes

File created on: 12/11/2024 2:28:14 PM

Filters applied: None.

Start Date 7/1/2022 End Date 10/31/2024

1

3%