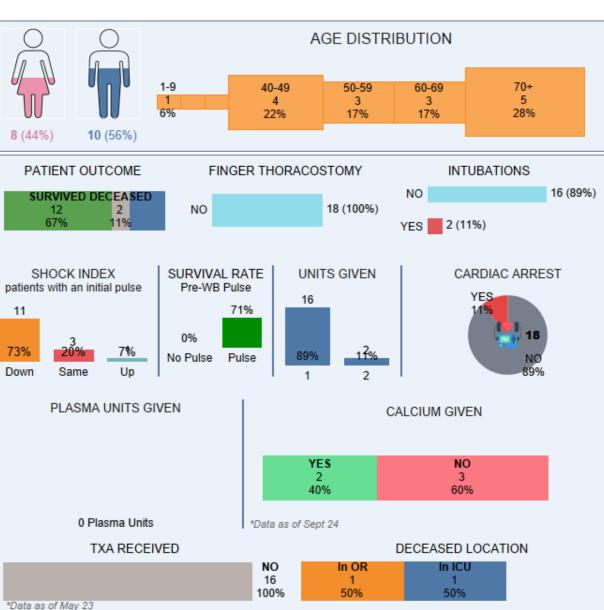

### **Health Care District** OF PALM BEACH COUNTY

\*Data as of May 23

Filters applied: Patients with Traumatic

7/1/2022

Start Date

Filters applied: Medical Patients

1/1/2022 Start Date 10/31/2024 End Date

#### MECHANISM OF INJURY

W Health Care District

Start Date 1/1/2022 End Date 10/31/2024

5

50%

1/1/2022 Start Date 10/31/2024 End Date

40-49 50-59 60-69 70+

12% 8% 8% 12%

2

3

NO

43%

2

INTUBATIONS

26 (25%)

In OR

2

20%

In ICU

3

30%

CARDIAC ARREST

3

1

2%

**JFK** 

43 (30%)