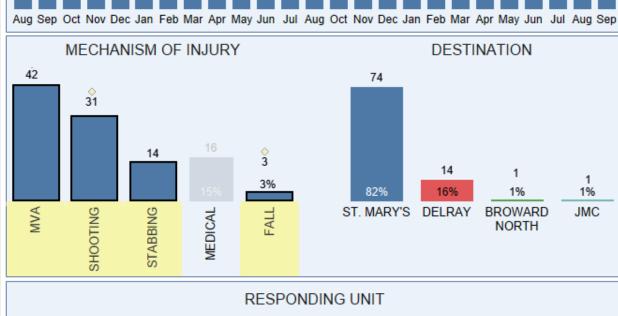

#### MECHANISM OF INJURY

W Health Care District

Start Date 1/1/2022 End Date 10/31/2024