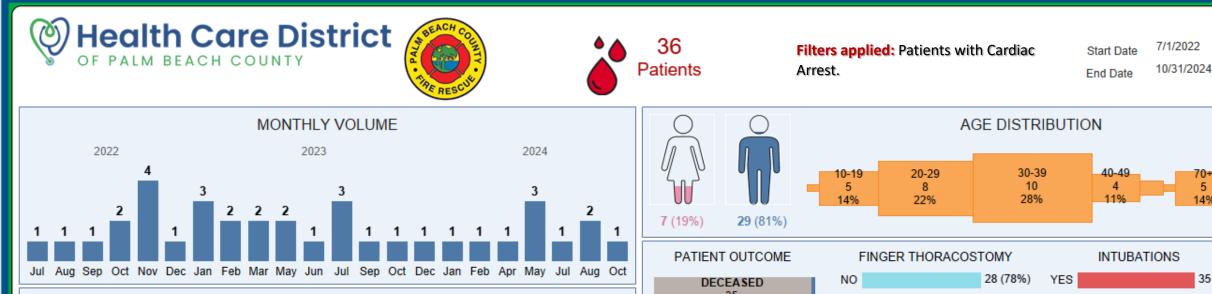

#### **Health Care District** 90 Filters applied: Patients with Traumatic Start Date OF PALM BEACH COUNTY Patients MOI & NO Cardiac Arrest. End Date MONTHLY VOLUME 2022 2023 2024 10-19 20-29 30-39 24 22 11

22

5 5 5

7/1/2022

10/31/2024