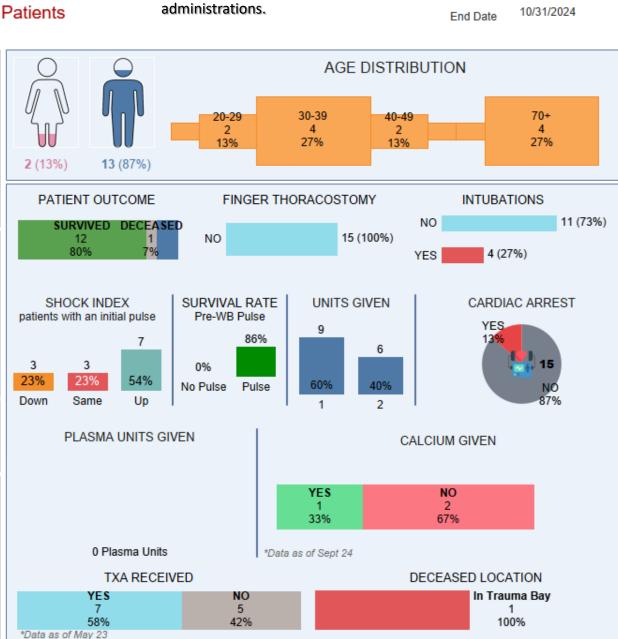

### **Health Care District** OF PALM BEACH COUNTY

\*Data as of May 23

Filters applied: Patients with Traumatic

7/1/2022

Start Date

Filters applied: Medical Patients

1/1/2022 Start Date 10/31/2024 End Date

5

50%

1/1/2022 Start Date 10/31/2024 End Date

40-49 50-59 60-69 70+

12% 8% 8% 12%

2

3

NO

43%

2

INTUBATIONS

26 (25%)

In OR

2

20%

In ICU

E57

YES 13 57% \*Data as of Mav 23

NO

10

43%

In Trauma Bay

6

75%